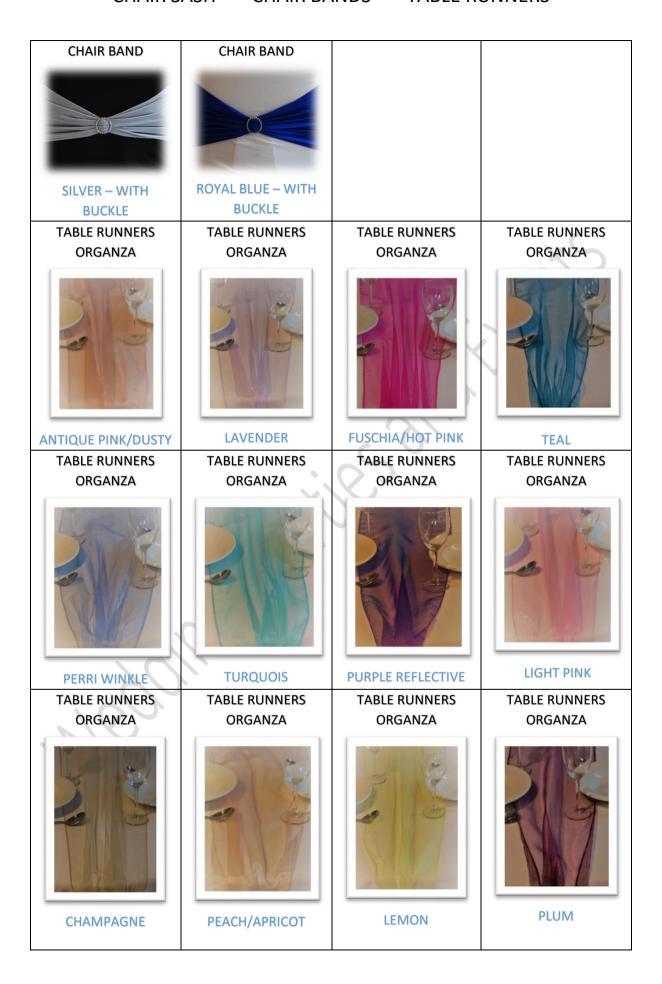

| CHAIR BAND               | CHAIR BAND                        | CHAIR BAND             | CHAIR BAND                  |
|--------------------------|-----------------------------------|------------------------|-----------------------------|
|                          |                                   |                        |                             |
| WHITE LACE               | WHITE PLAIN                       | WHITE WITH BUCKLE      | CHAMPAGNE WITH BUCKLE       |
| CHAIR BAND               | CHAIR BAND                        | CHAIR BAND             | CHAIR BAND                  |
|                          |                                   |                        |                             |
| GOLD/RUST PLAIN          | YELLOW WITH BUCKLE                | BLACK PLAIN            | BLACK ATTACHED<br>BUCKLE    |
| CHAIR BAND               | CHAIR BAND                        | CHAIR BAND             | CHAIR BAND                  |
| ROYAL BLUE PLAIN         | NAVY BLUE WITH                    |                        |                             |
| CHAIR BAND               | BUCKLE CHAIR BAND                 | TEAL –WITH BUCKLE      | MINT-WITH BUCKLE CHAIR BAND |
| CHAIR BAND               | CHAIN DAINU                       | CHAIR BAND             | CHAIR BAIND                 |
| BABY BLUE WITH<br>BUCKLE | FUSCHIA – HOT PINK<br>WITH BUCKLE | ]<br>RED – WITH BUCKLE | CADBURY PURPLE -<br>PLAIN   |