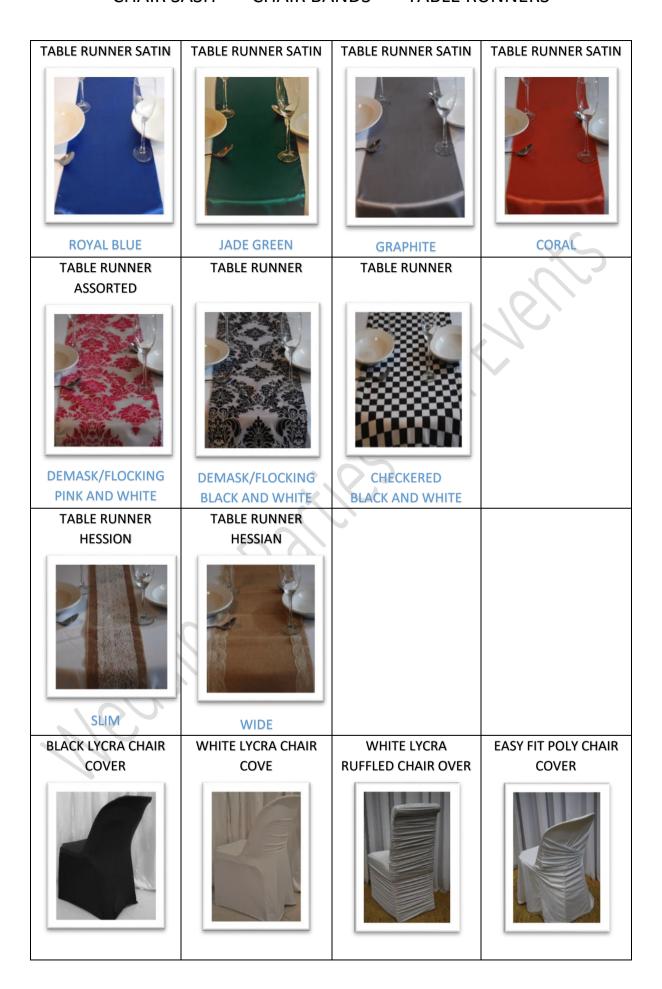

| CHAIR SASH - CHAIR BANDS - TABLE RUNNERS |          |  |  |
|------------------------------------------|----------|--|--|
|                                          |          |  |  |
|                                          |          |  |  |
|                                          | 162 July |  |  |
| 111690                                   |          |  |  |