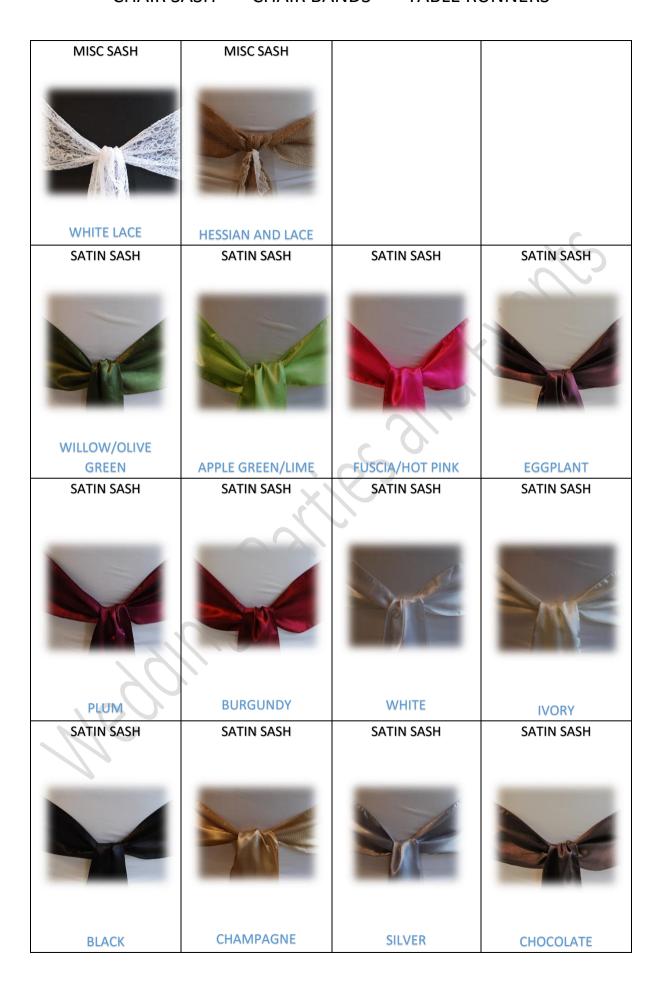

| SATIN SASH              | SATIN SASH   | SATIN SASH | SATIN SASH      |
|-------------------------|--------------|------------|-----------------|
|                         |              |            |                 |
| ROYAL BLUE              | NAVY BLUE    | TURQUOIS   | LIGHT BABY BLUE |
| SATIN SASH              | SATIN SASH   | SATIN SASH | SATIN SASH      |
|                         |              |            |                 |
| DUCK EGG                | BURNT ORANGE | LAVENDER   | CADBURY PURPLE  |
| SATIN SASH              | SATIN SASH   |            |                 |
| VIOLET PURPLE<br>(WIDE) | RED          |            |                 |
|                         |              |            |                 |